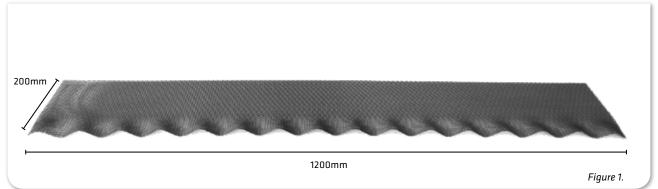

# CORRUGATED<sup>®</sup> PROFILE

**Figure 1** display's Pre-profiled 3 Dimensional CUSTOM ORB<sup>®</sup> or commonly referred to as corrugated profile. Sheet sizes can be ordered in increments of 10mm from 200mm up to 600mm in width. Sheet sizes less than 200mm are available on request.

#### **Corrugated product dimensions:**