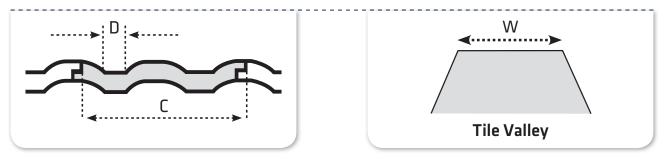

## **■** CONCRETE TILE PROFILE

- **C** Exposed tile width for both 300 & 310 Series (refer to tables below). 300 Series generally measures 298mm approximately & 310 Series generally measures 308mm approximately.
- **D** Exposed tile water course.
- **W** Tile valley opening width. Supplied folded from Standard 200mm width mesh.